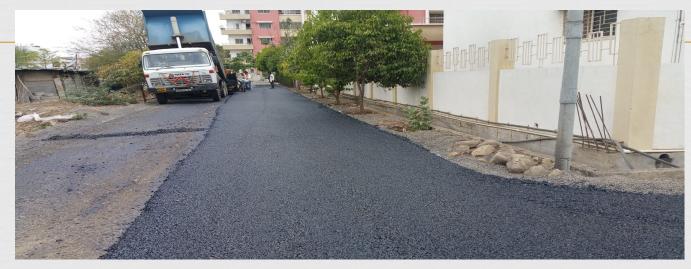

- Construction of internal road and drain under Maharastra survan jayanti nagorothan mahabhiyan (State Level) Rs 68.4 Cr
- There are 25 Places New Bus Stop under MLA Fund
- Construction of internal road and drain under Maharastra survan jayanti nagorothan mahabhiyan (District Level) 28.81 (Lokshahir Annabhau Sathe Nagari Vasti Sudhar Yojna)