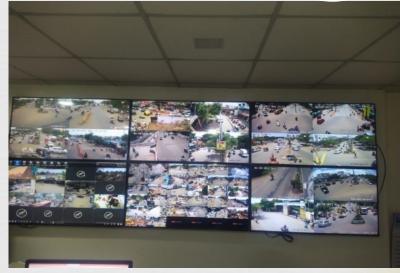

- In Latur City CCTV Surveillance system and public announcement system in crowed places (chowk).
- New Traffic signal at 13 various intersections out of 16 island(FUND DPDC: Rs. 1.12 Cr)
- Road furniture