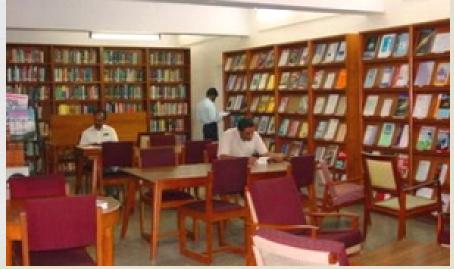

#### **Environment**

Education

Education

- development of Study Room, Library (Fund: District planning committee fund under (Lokshahir Annabhau Sathe Nagari Vasti Sudhar Yojna Rs. 28.8 Cr.)
- Providing book, furniture to samaj mandir at various place in latur city under (Lokshahir Annabhau Sathe Nagari Vasti Sudhar Yojna)
- Study room Rs.40 Lakh.