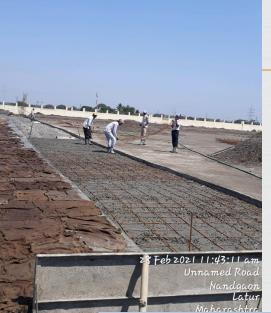

- Construction of internal road and drain under Maharastra survan jayanti nagorothan mahabhiyan (State Level) Rs 68.4 Cr
- There are 25 Places New Bus Stop under MLA Fund
- Construction of internal road and drain under Maharastra survan jayanti nagorothan mahabhiyan (District Level) 28.81 (Lokshahir Annabhau Sathe Nagari Vasti Sudhar Yojna)