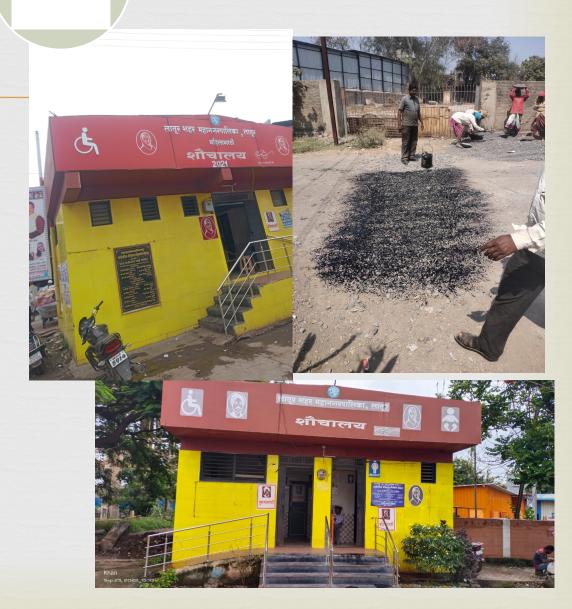

#### Reconstruction and renewal &Latrines

Cr per year Repair
Work

Maintain 620 KMS yearly

CALCMC Built 14
TOILETS in City

**Environment** 

Environmental factors

03

- Covered 60% of total road Length within 2 years
- Air Pollution PM10 Reduction by 70% during Last two years
- Mia walkie and urban Green spaces developed