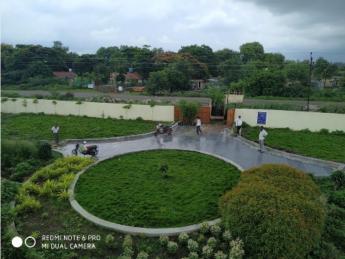

Health

- **≈** 3 Public Health
- 3 Moholla Clinic Built By PWD
- And 12 Proposed

Samshan Bhumi , kabrstan under district Planning Budget Dalitetter Scheme Proposed Rs. 2 Cr

- Children play park at various location in city
- Information sign board in Latur city for public awareness
- Nana nani park lake is given for to run on BOT for boating and also Hon. Vilasrao Deshmukh Park given on BOT.