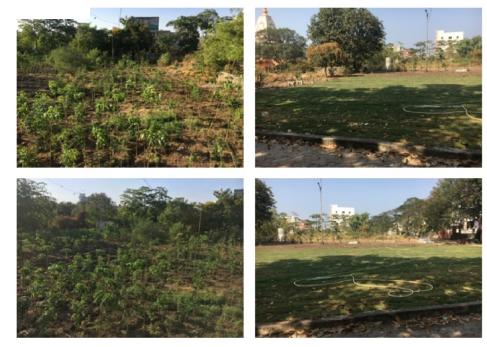

#### Reconstruction and renewal &Latrines

Cr per year Repair
Work

Maintain 620 KMS yearly

CALCMC Built 14
TOILETS in City

**Environment** 

Environmental factors

03

- Covered 60% of total road Length within 2 years
- Air Pollution PM10 Reduction by 70% during Last two years
- Mia walkie and urban Green spaces developed