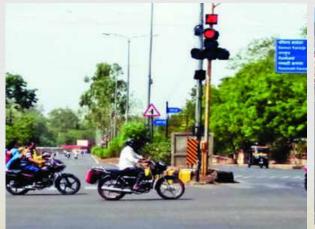

- In Latur City CCTV Surveillance system and public announcement system in crowed places (chowk).
- New Traffic signal at 13 various intersections out of 16 island(FUND DPDC: Rs. 1.12 Cr)
- Road furniture