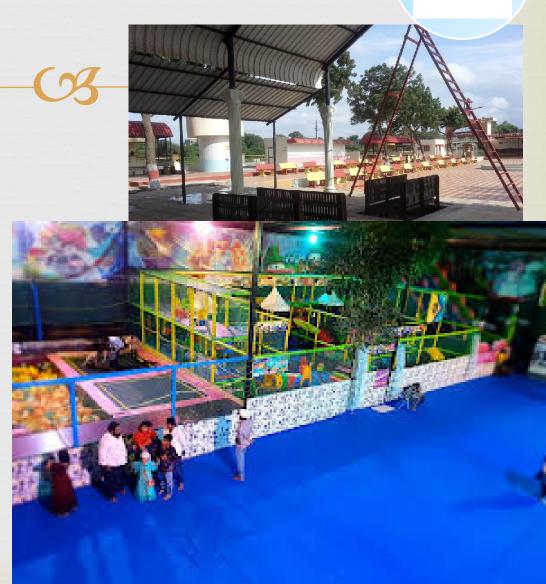

Health

- **≈** 3 Public Health
- 3 Moholla Clinic Built By PWD
- And 12 Proposed

Samshan Bhumi , kabrstan under district Planning Budget Dalitetter Scheme Proposed Rs. 2 Cr

- Children play park at various location in city
- Information sign board in Latur city for public awareness
- Nana nani park lake is given for to run on BOT for boating and also Hon. Vilasrao Deshmukh Park given on BOT.