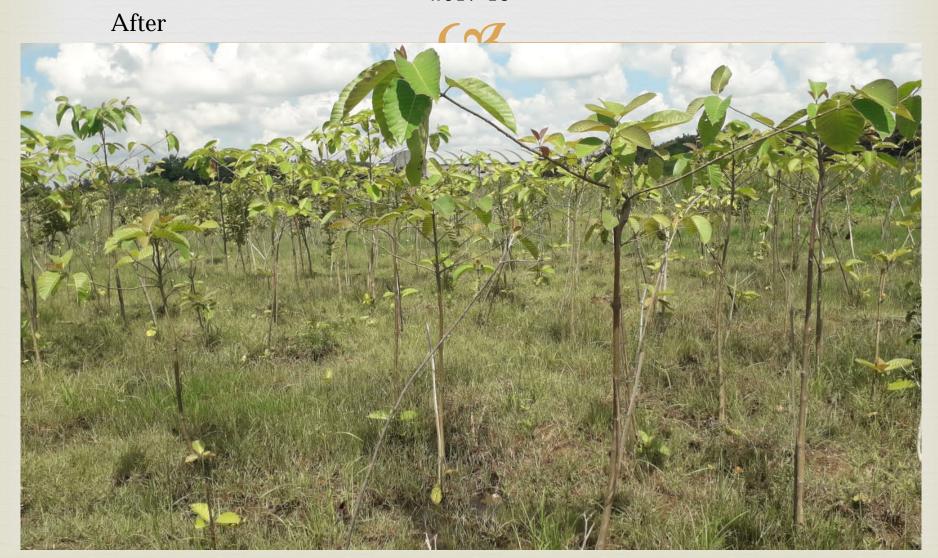

#### Reconstruction and renewal &Latrines

Cr per year Repair
Work

Maintain 620 KMS yearly

CALCMC Built 14
TOILETS in City

**Environment** 

Environmental factors

03

- Covered 60% of total road Length within 2 years
- Air Pollution PM10 Reduction by 70% during Last two years
- Mia walkie and urban Green spaces developed