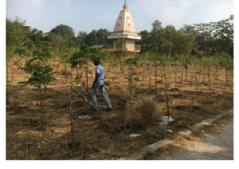

#### Reconstruction and renewal &Latrines

Cr per year Repair
Work

Maintain 620 KMS yearly

CALCMC Built 14
TOILETS in City

**Environment** 

Environmental factors

03

- Covered 60% of total road Length within 2 years
- Air Pollution PM10 Reduction by 70% during Last two years
- Mia walkie and urban Green spaces developed