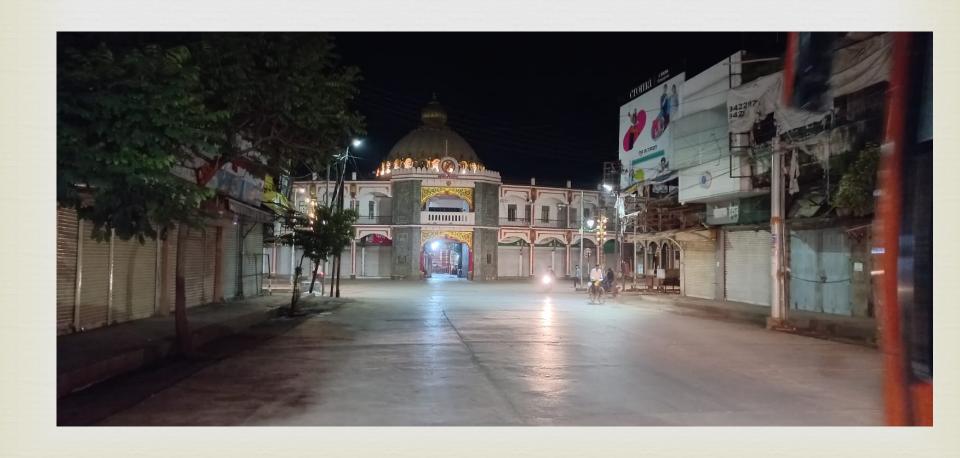

# Public Works Department (MCL)

**Aesthetics** 

- Heritage renovation and beautification of Ganj Golai along with theme lighting
- Redevelopment and strengthening of Radial Road Network at Golai. (LCMC Funds)

**Aesthetics** 

- Beautifications of Traffic Island (Fund : NCAP/ PPP/ LCMC)
- open space, beautification of three nalas proposed under District planning committee fund

Safety and security

Safety And security