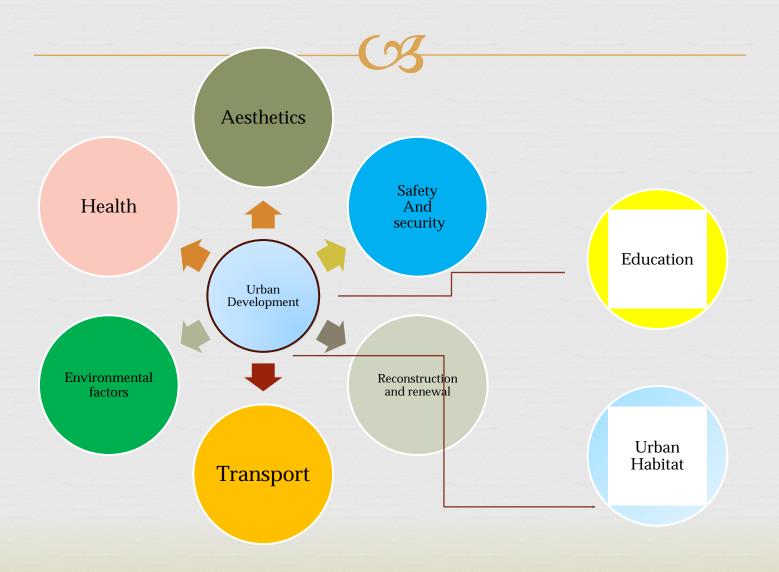

#### Transport

Reconstructi on

#### Reconstruction and renewal &Latrines

Cr per year Repair
Work

Maintain 620 KMS yearly

CALCMC Built 14
TOILETS in City

**Environment** 

Environmental factors

03

- Covered 60% of total road Length within 2 years
- Air Pollution PM10 Reduction by 70% during Last two years
- Mia walkie and urban Green spaces developed

#### **Environment**

Education

Education

- development of Study Room, Library (Fund: District planning committee fund under (Lokshahir Annabhau Sathe Nagari Vasti Sudhar Yojna Rs. 28.8 Cr.)
- Providing book, furniture to samaj mandir at various place in latur city under (Lokshahir Annabhau Sathe Nagari Vasti Sudhar Yojna)
- Study room Rs.40 Lakh.

Habitation

Urban Habitat

Habitation

03

- **Shadikhana**
- Marriage Hall For minorities 10000 SQFT
- 3.5 Cr Funds
- With shop rented BOT Model