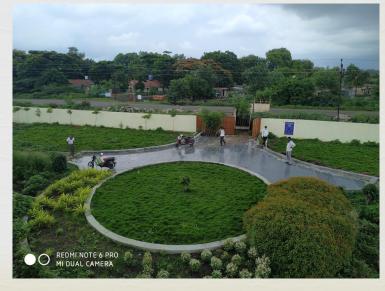

**Aesthetics** 

- Beautifications of Traffic Island (Fund : NCAP/ PPP/ LCMC)
- open space, beautification of three nalas proposed under District planning committee fund

Safety and security

Safety And security