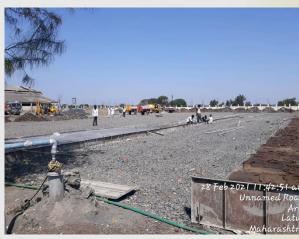

- Construction of internal road and drain under Maharastra survan jayanti nagorothan mahabhiyan (State Level) Rs 68.4 Cr
- There are 25 Places New Bus Stop under MLA Fund
- Construction of internal road and drain under Maharastra survan jayanti nagorothan mahabhiyan (District Level) 28.81 (Lokshahir Annabhau Sathe Nagari Vasti Sudhar Yojna)